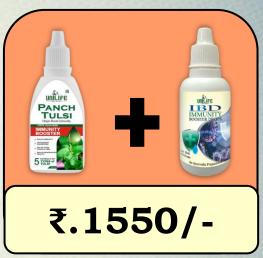

#### 1 - First Purchase Products You Can Top up Your ID With Any One Of These Products

## F.P PRODUCT DETAILS

#### **PANCH TULSI DROP:-**

It helps combat nasal congestion, sore throat, cold and cough. UNILIFE Panch Tulsi is a blend of five different forms of tulsi leaves. Kala Tulsi has anti-inflammatory properties which helps in relieving symptoms of cough and cold.