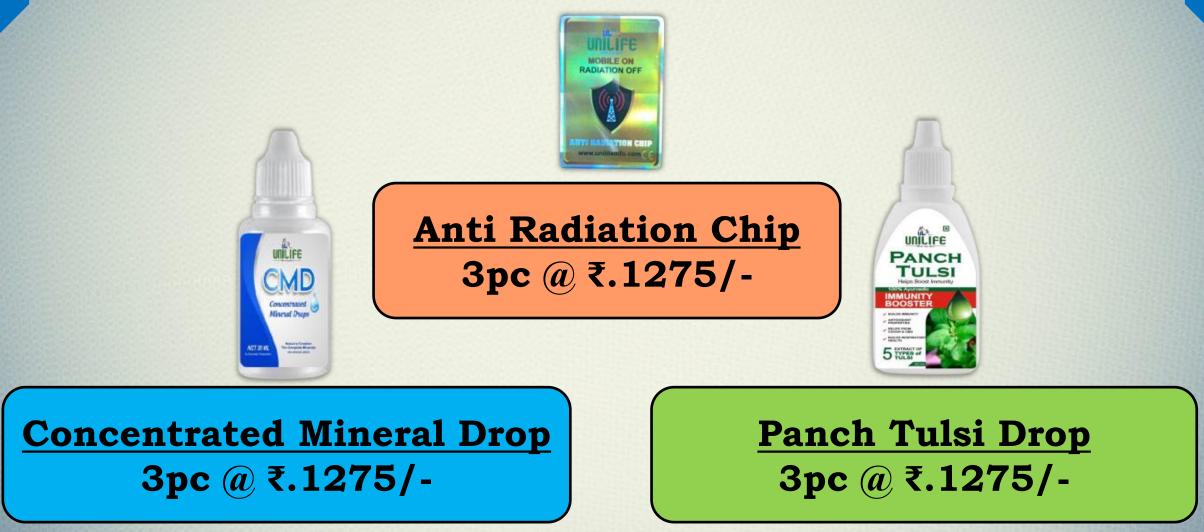

#### 1 - First Purchase Products You Can Top up Your ID With Any One Of These Products

## F.P PRODUCT DETAILS

#### Anti Radiation Chip:-

Anti radiation mobile chip is designed to protect your ear, brain and heart tissues from harmful radiation. This kind of chip helps in protecting sensitive ear tissues from hazardous radiation and protect penetration of unwanted radiations into brain.

#### **CONCENTRATED MINERAL DROP (CMD):-**

It detoxifies the body and balances the pH., hydrates the body by providing trace minerals. Reduces muscle cramps and enhances sleep. Balances the hormones and blood pressure. Helps in maintaining and reducing weight. It provides 84 trace minerals. Made from Himalayan Rock Salt, pure from environmental toxins.

#### **PANCH TULSI DROP:-**

It helps combat nasal congestion, sore throat, cold and cough. UNILIFE Panch Tulsi is a blend of five different forms of tulsi leaves. Kala Tulsi has anti-inflammatory properties which helps in relieving symptoms of cough and cold.