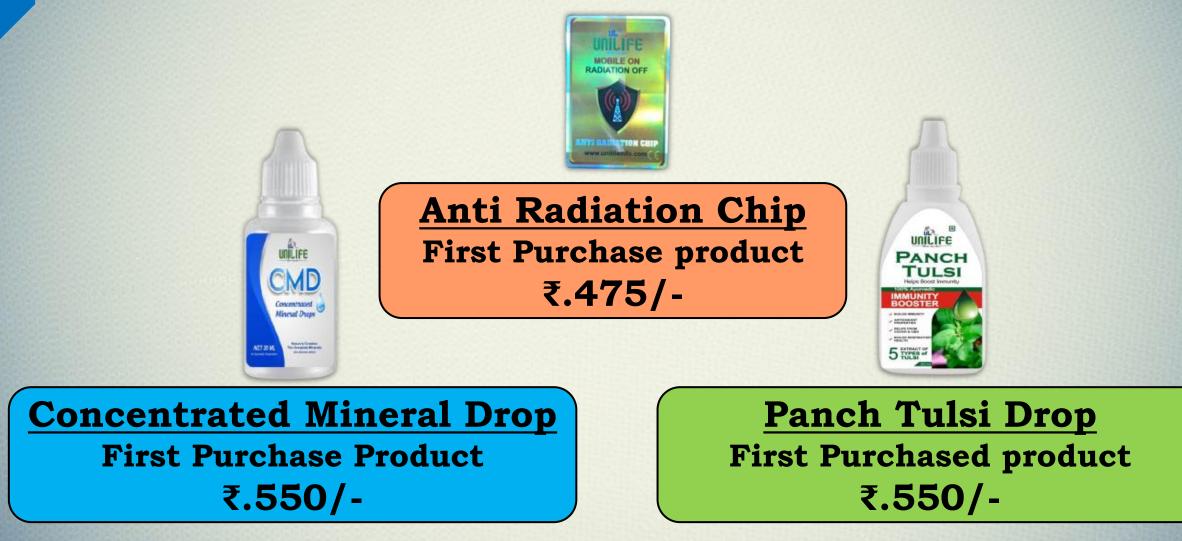

#### 1 - First Purchase Products You Can Top up Your ID With Any One Of These Products

## F.P PRODUCT DETAILS

#### Anti Radiation Chip:-

Anti radiation mobile chip is designed to protect your ear, brain and heart tissues from harmful radiation. This kind of chip helps in protecting sensitive ear tissues from hazardous radiation and protect penetration of unwanted radiations into brain.

#### **CONCENTRATED MINERAL DROP (CMD):-**

It detoxifies the body and balances the pH., hydrates the body by providing trace minerals. Reduces muscle cramps and enhances sleep. Balances the hormones and blood pressure. Helps in maintaining and reducing weight. It provides 84 trace minerals. Made from Himalayan Rock Salt, pure from environmental toxins.

#### **PANCH TULSI DROP:-**

It helps combat nasal congestion, sore throat, cold and cough. UNILIFE Panch Tulsi is a blend of five different forms of tulsi leaves. Kala Tulsi has anti-inflammatory properties which helps in relieving symptoms of cough and cold.