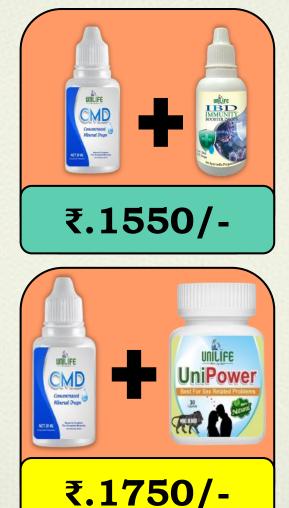

#### 1 - First Purchase Products You Can Top up Your ID With Any One Of These Products

## F.P PRODUCT DETAILS

#### **CONCENTRATED MINERAL DROP (CMD):-**

It detoxifies the body and balances the pH., hydrates the body by providing trace minerals. Reduces muscle cramps and enhances sleep. Balances the hormones and blood pressure. Helps in maintaining and reducing weight. It provides 84 trace minerals. Made from Himalayan Rock Salt, pure from environmental toxins.

#### **PANCH TULSI DROP:-**

It helps combat nasal congestion, sore throat, cold and cough. UNILIFE Panch Tulsi is a blend of five different forms of tulsi leaves. Kala Tulsi has anti-inflammatory properties which helps in relieving symptoms of cough and cold.