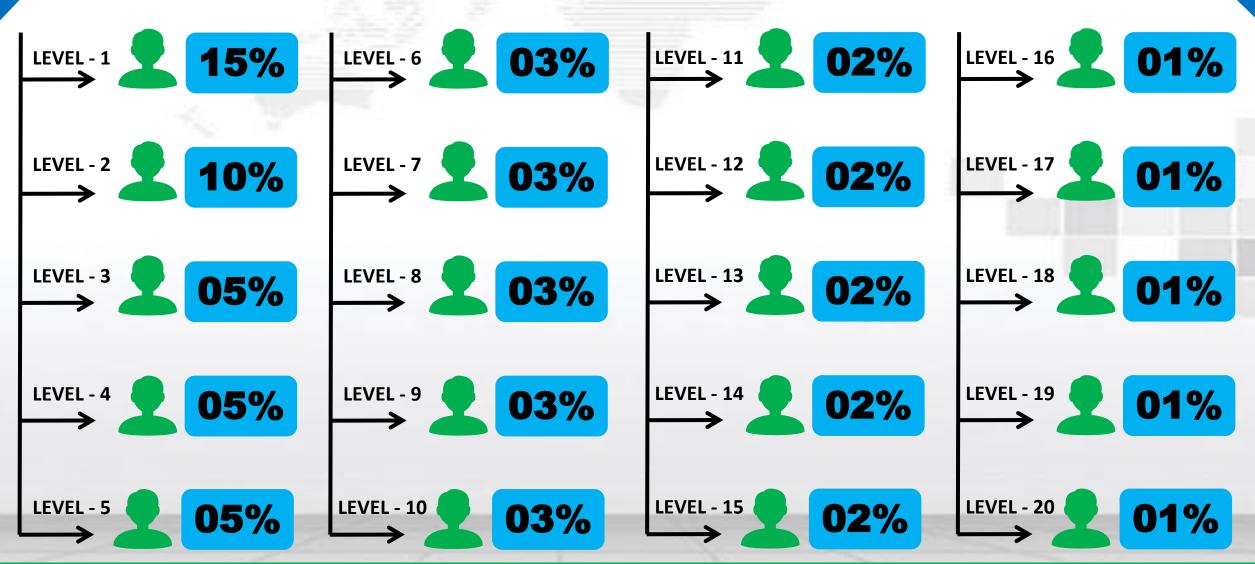

#### **4-RE PURCHASE:-**

You Can Buy Any Open Market Product From Our Any Mart Or Store, Your Will Get Income On Every Buying By You Or Your Team Up To 20 Level.