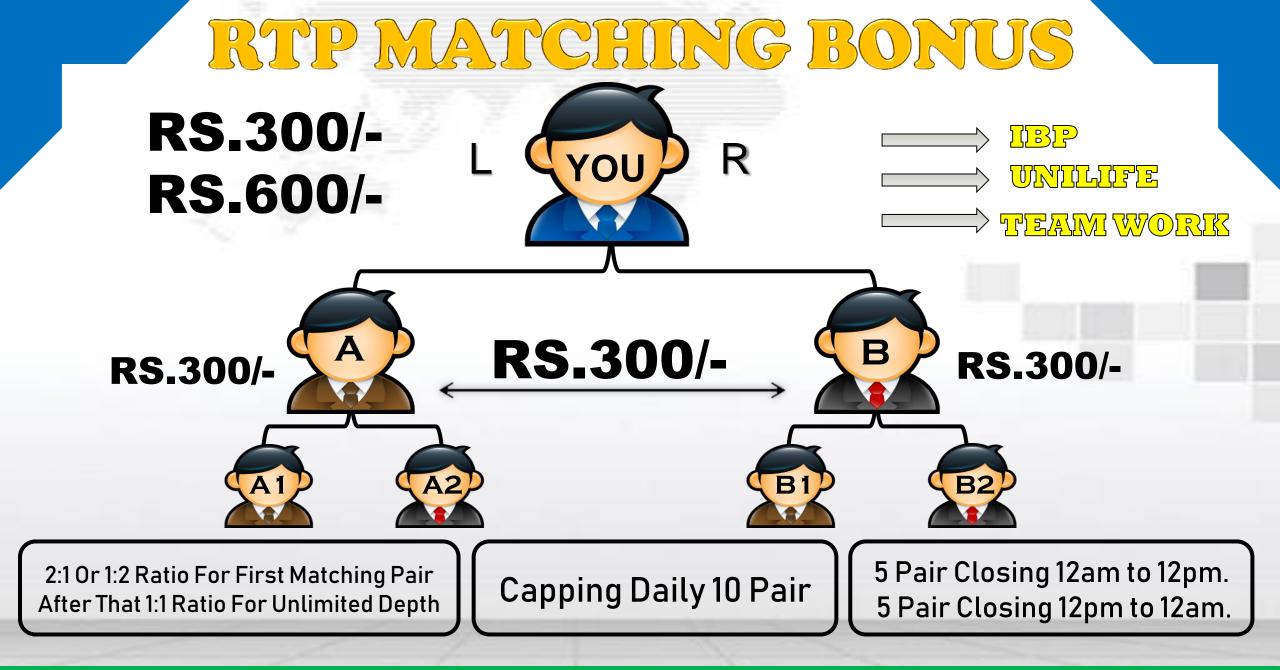

## UNILIE'S FIRST PURCHASED PLAN GIVES YOU 02 TYPES OF BONUS -MATCHING BONUS AWAIRIDS & IRIEWAIRIDS

SUCCESS RATIO

| MONTH | TEAM | INCOME                | TOTAL INCOME         |
|-------|------|-----------------------|----------------------|
| 1st   | 2    | RS.150/-              | RS.150               |
| 2nd   | 4    | RS.300/-              | <b>RS.450</b> /-     |
| 3rd   | 8    | RS.600/-              | RS.1,050/-           |
| 4th   | 16   | RS.1,200/-            | RS.2,250/-           |
| 5th   | 32   | RS.2,400/-            | RS.4,650/-           |
| 6th   | 64   | RS.4,800/-            | RS.9,450/-           |
| 7th   | 128  | RS.9,600/-            | RS.19,050/-          |
| 8th   | 256  | RS.19,200/-           | RS.38,250/-          |
| 9th   | 512  | RS.38,400/-           | RS.76,650/-          |
| 10th  | 1024 | RS.76,800/-           | RS.1,53,450/-        |
| TOTAL | 2046 | <b>RS.1,53,450</b> /- | NOW YOU R ON CAPPING |