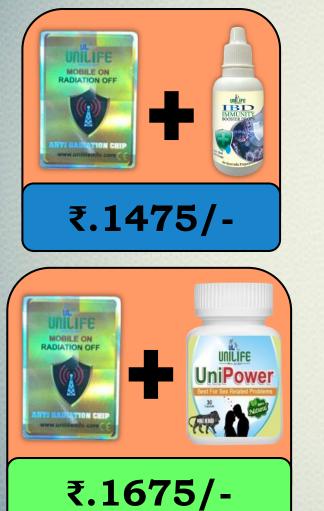

#### 1 - First Purchase Products You Can Top up Your ID With Any One Of These Products

#### Anti Radiation Chip:-

Anti radiation mobile chip is designed to protect your ear, brain and heart tissues from harmful radiation. This kind of chip helps in protecting sensitive ear tissues from hazardous radiation and protect penetration of unwanted radiations into brain.