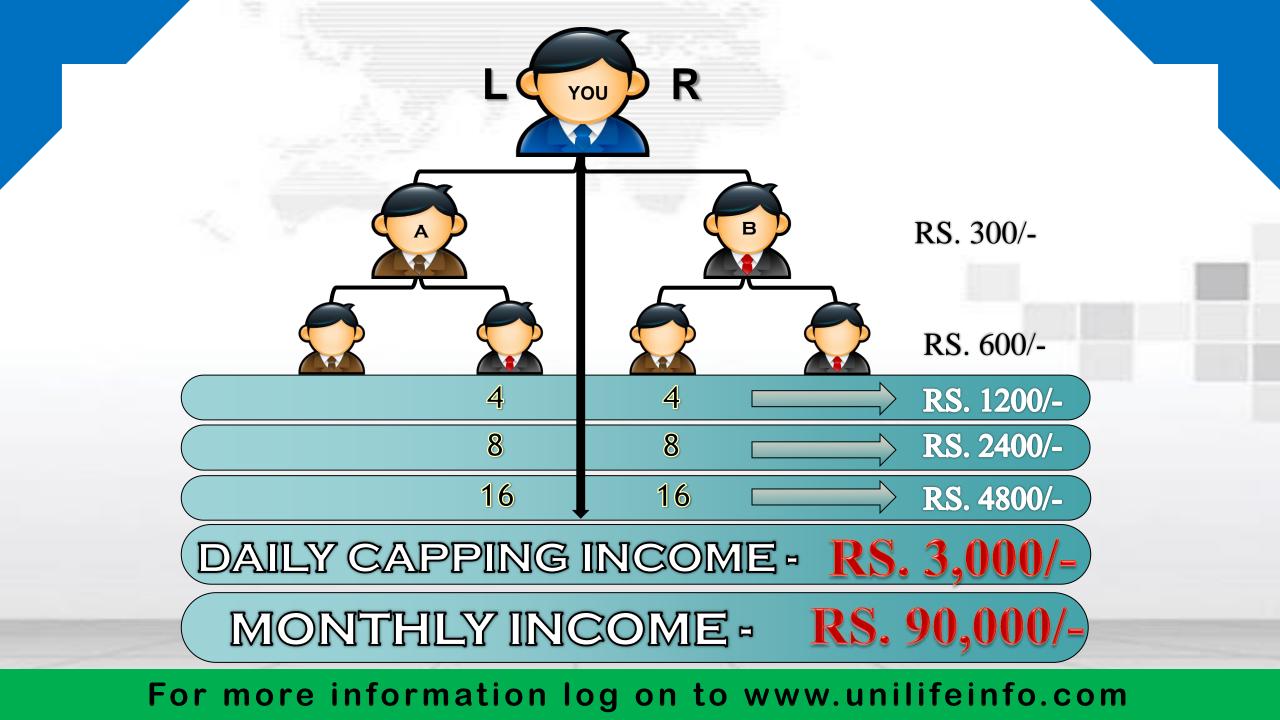

## UNILIE'S FIRST PURCHASED PLAN GIVES YOU 02 TYPES OF BONUS -MATCHING BONUS AWAIRIDS & IRIEWAIRIDS

SUCCESS RATIO

| MONTH | TEAM | INCOME                | TOTAL INCOME         |
|-------|------|-----------------------|----------------------|
| 1st   | 2    | RS.150/-              | RS.150               |
| 2nd   | 4    | RS.300/-              | <b>RS.450</b> /-     |
| 3rd   | 8    | RS.600/-              | RS.1,050/-           |
| 4th   | 16   | RS.1,200/-            | RS.2,250/-           |
| 5th   | 32   | RS.2,400/-            | RS.4,650/-           |
| 6th   | 64   | RS.4,800/-            | RS.9,450/-           |
| 7th   | 128  | RS.9,600/-            | RS.19,050/-          |
| 8th   | 256  | RS.19,200/-           | RS.38,250/-          |
| 9th   | 512  | RS.38,400/-           | RS.76,650/-          |
| 10th  | 1024 | RS.76,800/-           | RS.1,53,450/-        |
| TOTAL | 2046 | <b>RS.1,53,450</b> /- | NOW YOU R ON CAPPING |