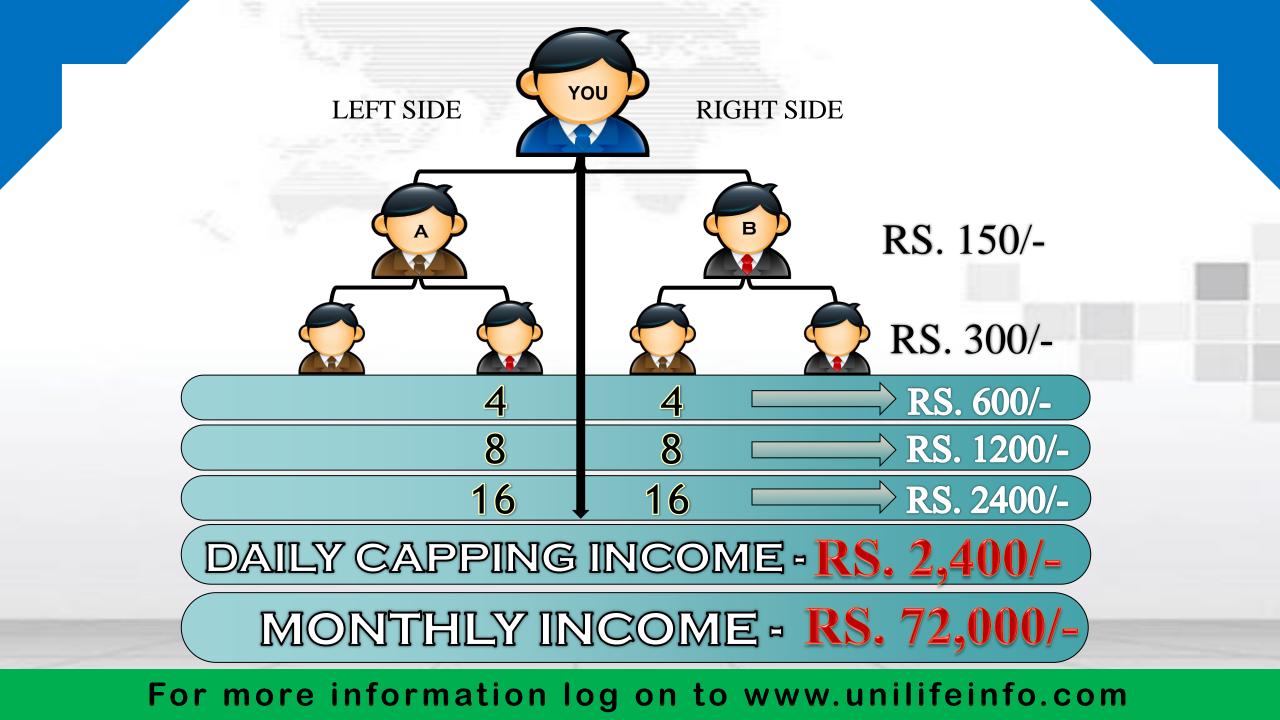

## UNILIE'S FIRST PURCHASED PLAN GIVES YOU 02 TYPES OF BONUS -MATCHING BONUS AWAIRIDS & IRIEWAIRIDS

SUCCESS RATIO

| MONTH | TEAM | INCOME                | TOTAL INCOME         |
|-------|------|-----------------------|----------------------|
| 1st   | 2    | RS.150/-              | RS.150               |
| 2nd   | 4    | RS.300/-              | <b>RS.450</b> /-     |
| 3rd   | 8    | RS.600/-              | RS.1,050/-           |
| 4th   | 16   | RS.1,200/-            | RS.2,250/-           |
| 5th   | 32   | RS.2,400/-            | RS.4,650/-           |
| 6th   | 64   | RS.4,800/-            | RS.9,450/-           |
| 7th   | 128  | RS.9,600/-            | RS.19,050/-          |
| 8th   | 256  | RS.19,200/-           | RS.38,250/-          |
| 9th   | 512  | RS.38,400/-           | RS.76,650/-          |
| 10th  | 1024 | RS.76,800/-           | RS.1,53,450/-        |
| TOTAL | 2046 | <b>RS.1,53,450</b> /- | NOW YOU R ON CAPPING |