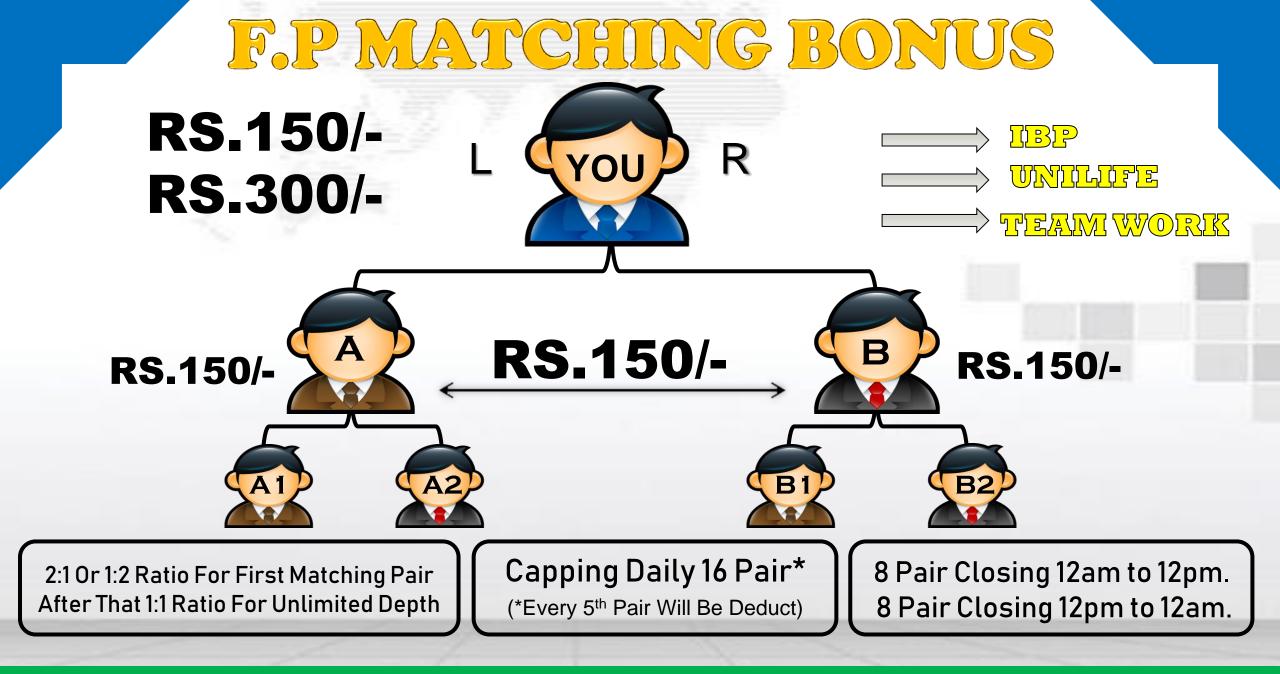

## UNILIE'S FIRST PURCHASED PLAN GIVES YOU 02 TYPES OF BONUS -MATCHING BONUS AWAIRIDS & IRIEWAIRIDS

SUCCESS RATIO

| MONTH | TEAM | INCOME                | TOTAL INCOME         |
|-------|------|-----------------------|----------------------|
| 1st   | 2    | RS.150/-              | RS.150               |
| 2nd   | 4    | RS.300/-              | <b>RS.450</b> /-     |
| 3rd   | 8    | RS.600/-              | RS.1,050/-           |
| 4th   | 16   | RS.1,200/-            | RS.2,250/-           |
| 5th   | 32   | RS.2,400/-            | RS.4,650/-           |
| 6th   | 64   | RS.4,800/-            | RS.9,450/-           |
| 7th   | 128  | RS.9,600/-            | RS.19,050/-          |
| 8th   | 256  | RS.19,200/-           | RS.38,250/-          |
| 9th   | 512  | RS.38,400/-           | RS.76,650/-          |
| 10th  | 1024 | RS.76,800/-           | RS.1,53,450/-        |
| TOTAL | 2046 | <b>RS.1,53,450</b> /- | NOW YOU R ON CAPPING |