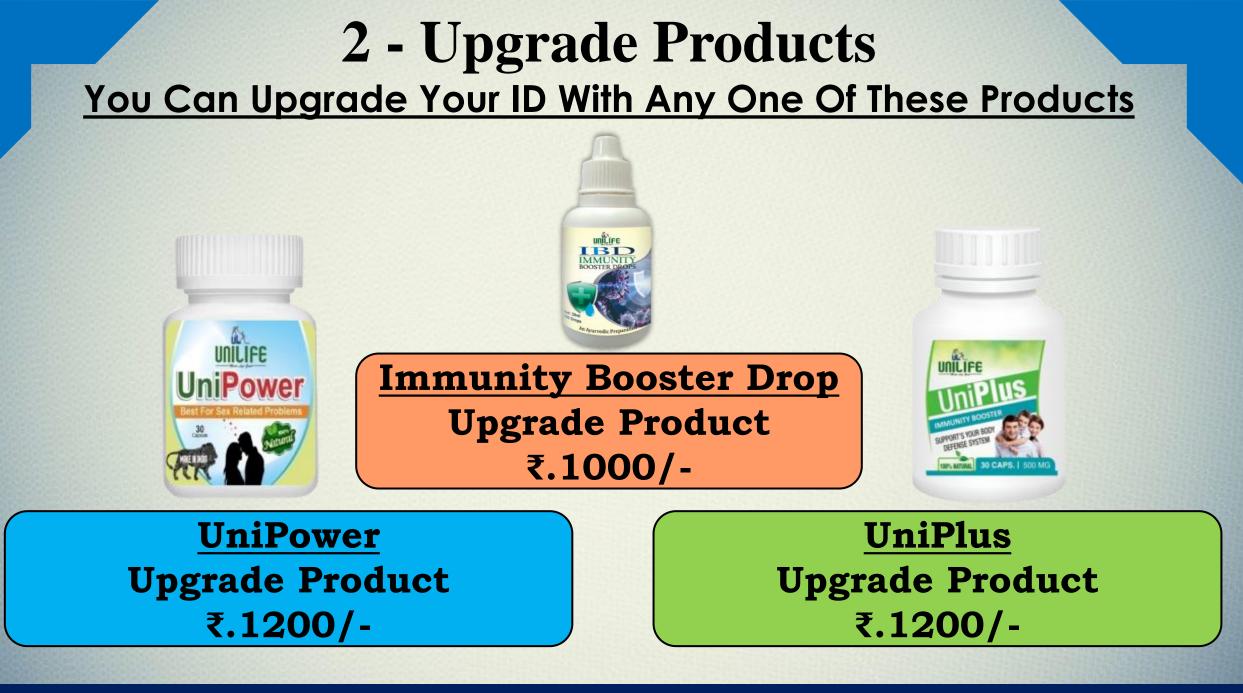

#### 2-UPGRADE:-

After F.P You Can Upgrade Your ID and Earn Unlimited Upgrade Bonus (Upgrade is an Optional)

#### 1 - First Purchase Products You Can Top up Your ID With Any One Of These Products