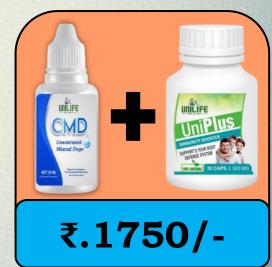

#### 1 - First Purchase Products You Can Top up Your ID With Any One Of These Products

## F.P PRODUCT DETAILS

#### **CONCENTRATED MINERAL DROP (CMD):-**

It detoxifies the body and balances the pH., hydrates the body by providing trace minerals. Reduces muscle cramps and enhances sleep. Balances the hormones and blood pressure. Helps in maintaining and reducing weight. It provides 84 trace minerals. Made from Himalayan Rock Salt, pure from environmental toxins.